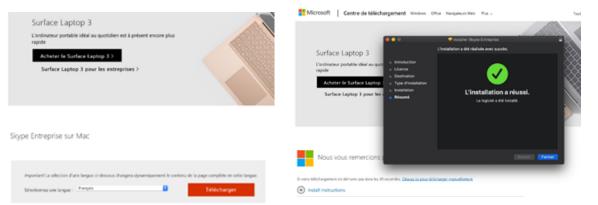

## Download the Skype for Business Mac application

Start the installed software

Supprimer mes informations de connexio Options avancées

Besoin d'aide pour vous connecter Reioindre la réunion en tant qu'

Enter your guest name

**(S)** Skype Entreprise

Utilisez votre adresse professionnelle (pas un pseudo Skype ni un compte Microsoft)

and log in by clicking on "Join as guest".

. . .

Install the Skype for Business on Mac client https://www.microsoft.com/en-gb/download/details.aspx?id=54108

If necessary, restart the installation if it closes through error.