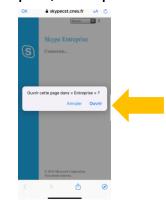

your smartphone (from AppStore or Google Play).



Open the app to authorise access to the camera, microphone, etc., as requested. Then close the app (do not create an account when prompted for your "Business email address").



When you receive your invitation to the Skype meeting click on the "Join a Skype Meeting" link. Then confirm that Skype for Business can open, if requested.

### Participer à une Réunion Skype

Vous n'arrivez pas à rejoindre cette réunion ? Essayer l'app

Participer par téléphone +33 5.31.96.27.80 (France) +33 5.31.96.27.81 (France) Num. Interne : 62800 (France) +33 5.61.28.75.00 (France) Rechercher un numéro local

Choose "Join as a Guest",

insert your name and validate.

Français (France) Français (France) Français (France) Français (France) Français (France)



Bienvenue sur Skype Entreprise (anciennement Lync).





You are now part of the conversation.



# On a PC, connect with the Skype for Business Windows Web App plug-in





Annuler

# When you receive your invitation to the Skype meeting click on the second link, "Try the Skype Web App".

#### Participer à une Réunion Skype

Vous n'arrivez pas à rejoindre cette réunion ? Essayer l'app

#### Participer par téléphone +33 5.31.96.27.80 (France) +33 5.31.96.27.81 (France) Num. Interne : 62800 (France) Num. Interne : 62801 (France) +33 5.61.28.75.00 (France) Rechercher un numéro local

le Français (France) Français (France) e) Français (France) e) Français (France) Français (France) If Firefox is your default browser, Microsoft does not guarantee compatibility. You need to move your mouse ov