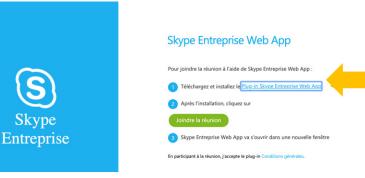

# **Download the Skype Web App plug-in** if you don't already have it, install it.

After installation, return to the previous screen on the browser, then click "Join Meeting".

### Skype Entreprise Web App