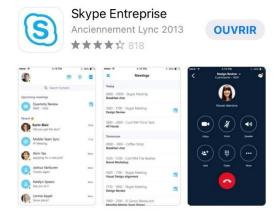

## Use the Skype for Business smartphone app

**Download the Skype for Business app** to your smartphone (from AppStore or Google Play).

Open the app to authorise access to the camera, microphone, etc., as requested. Then close the app (do not create an account when prompted for your "Business email address").